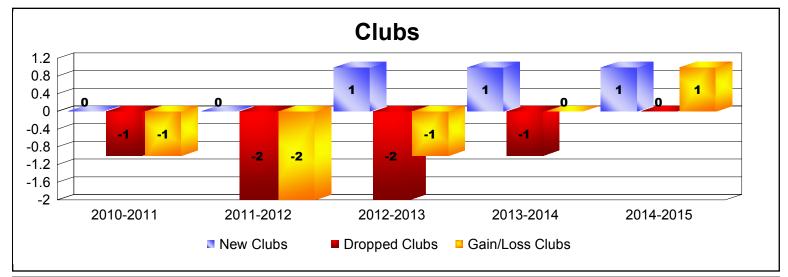

District LD 3

As of June 2015 Cumulative

| Year      | New<br>Clubs | Dropped<br>Clubs | Gain/<br>Loss<br>Clubs | New<br>Members | Charter<br>Members | Reinstate<br>Members | Transfer<br>Members | Total<br>Member<br>Added | Total<br>Members<br>Dropped | Gain/<br>Loss<br>Members |
|-----------|--------------|------------------|------------------------|----------------|--------------------|----------------------|---------------------|--------------------------|-----------------------------|--------------------------|
| 2010-2011 | 0            | -1               | -1                     | 192            | 0                  | 9                    | 5                   | 206                      | -156                        | 50                       |
| 2011-2012 | 0            | -2               | -2                     | 121            | 0                  | 7                    | 6                   | 134                      | -199                        | -65                      |
| 2012-2013 | 1            | -2               | -1                     | 152            | 32                 | 3                    | 3                   | 190                      | -144                        | 46                       |
| 2013-2014 | 1            | -1               | 0                      | 153            | 22                 | 5                    | 2                   | 182                      | -158                        | 24                       |
| 2014-2015 | 1            | 0                | 1                      | 165            | 28                 | 5                    | 3                   | 201                      | -199                        | 2                        |
| Average   | 1            | -1               | -1                     | 157            | 16                 | 6                    | 4                   | 183                      | -171                        | 11                       |