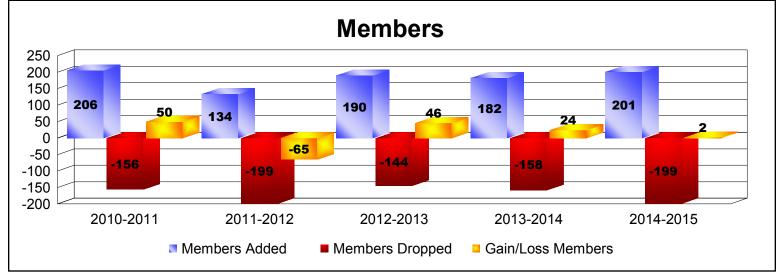

District LD 3

As of June 2015 Cumulative

| Year      | New<br>Clubs | Dropped<br>Clubs | Gain/<br>Loss<br>Clubs | New<br>Members | Charter<br>Members | Reinstate<br>Members | Transfer<br>Members | Total<br>Member<br>Added | Total<br>Members<br>Dropped | Gain/<br>Loss<br>Members |
|-----------|--------------|------------------|------------------------|----------------|--------------------|----------------------|---------------------|--------------------------|-----------------------------|--------------------------|
| 2010-2011 | 0            | -1               | -1                     | 192            | 0                  | 9                    | 5                   | 206                      | -156                        | 50                       |
| 2011-2012 | 0            | -2               | -2                     | 121            | 0                  | 7                    | 6                   | 134                      | -199                        | -65                      |
| 2012-2013 | 1            | -2               | -1                     | 152            | 32                 | 3                    | 3                   | 190                      | -144                        | 46                       |
| 2013-2014 | 1            | -1               | 0                      | 153            | 22                 | 5                    | 2                   | 182                      | -158                        | 24                       |
| 2014-2015 | 1            | 0                | 1                      | 165            | 28                 | 5                    | 3                   | 201                      | -199                        | 2                        |
| Average   | 1            | -1               | -1                     | 157            | 16                 | 6                    | 4                   | 183                      | -171                        | 11                       |